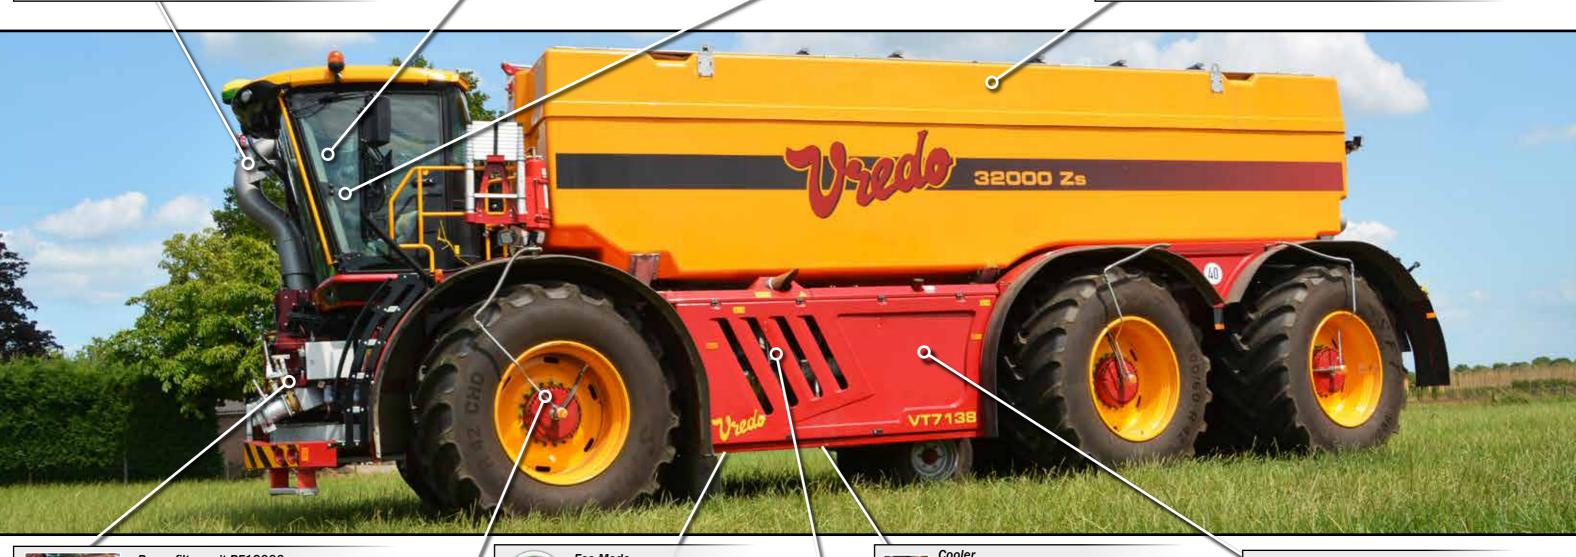

|                                                                                                                                                                                                                                                                                                                                                                                                                                                                                                                                                                                                                                                                                                              | SPECIFICATIONS VT7138                                                                                                                                                                                                                                                                                                                                                                                                                                                                                                                                                                                                                                                                                                                                                                                                                                                                                                                                                                                                                                                                                   |
|--------------------------------------------------------------------------------------------------------------------------------------------------------------------------------------------------------------------------------------------------------------------------------------------------------------------------------------------------------------------------------------------------------------------------------------------------------------------------------------------------------------------------------------------------------------------------------------------------------------------------------------------------------------------------------------------------------------|---------------------------------------------------------------------------------------------------------------------------------------------------------------------------------------------------------------------------------------------------------------------------------------------------------------------------------------------------------------------------------------------------------------------------------------------------------------------------------------------------------------------------------------------------------------------------------------------------------------------------------------------------------------------------------------------------------------------------------------------------------------------------------------------------------------------------------------------------------------------------------------------------------------------------------------------------------------------------------------------------------------------------------------------------------------------------------------------------------|
| Engine                                                                                                                                                                                                                                                                                                                                                                                                                                                                                                                                                                                                                                                                                                       | Scania DC16 317A 522kW                                                                                                                                                                                                                                                                                                                                                                                                                                                                                                                                                                                                                                                                                                                                                                                                                                                                                                                                                                                                                                                                                  |
| Cylinder                                                                                                                                                                                                                                                                                                                                                                                                                                                                                                                                                                                                                                                                                                     | V-8<br>16.4 L                                                                                                                                                                                                                                                                                                                                                                                                                                                                                                                                                                                                                                                                                                                                                                                                                                                                                                                                                                                                                                                                                           |
| Displacement Nominal rpm                                                                                                                                                                                                                                                                                                                                                                                                                                                                                                                                                                                                                                                                                     | 16.4 L<br>1600 rpm                                                                                                                                                                                                                                                                                                                                                                                                                                                                                                                                                                                                                                                                                                                                                                                                                                                                                                                                                                                                                                                                                      |
| Nominal power                                                                                                                                                                                                                                                                                                                                                                                                                                                                                                                                                                                                                                                                                                | 522kW/710 HP                                                                                                                                                                                                                                                                                                                                                                                                                                                                                                                                                                                                                                                                                                                                                                                                                                                                                                                                                                                                                                                                                            |
| Maximum Torque                                                                                                                                                                                                                                                                                                                                                                                                                                                                                                                                                                                                                                                                                               | 3320Nm @1400rpm ( flat curve @ 3230 Nm @ 1100rpm)                                                                                                                                                                                                                                                                                                                                                                                                                                                                                                                                                                                                                                                                                                                                                                                                                                                                                                                                                                                                                                                       |
| Emission stage                                                                                                                                                                                                                                                                                                                                                                                                                                                                                                                                                                                                                                                                                               | Stage 5                                                                                                                                                                                                                                                                                                                                                                                                                                                                                                                                                                                                                                                                                                                                                                                                                                                                                                                                                                                                                                                                                                 |
| Volume tank (fuel   AdBlue)                                                                                                                                                                                                                                                                                                                                                                                                                                                                                                                                                                                                                                                                                  | 845L/69L                                                                                                                                                                                                                                                                                                                                                                                                                                                                                                                                                                                                                                                                                                                                                                                                                                                                                                                                                                                                                                                                                                |
| Transmission                                                                                                                                                                                                                                                                                                                                                                                                                                                                                                                                                                                                                                                                                                 | Vredo VVT700 CVT / Vario                                                                                                                                                                                                                                                                                                                                                                                                                                                                                                                                                                                                                                                                                                                                                                                                                                                                                                                                                                                                                                                                                |
| Speed                                                                                                                                                                                                                                                                                                                                                                                                                                                                                                                                                                                                                                                                                                        | Forward 0-20kph, 0-50kph; Stepless / Reverse 0-17kph; stepless                                                                                                                                                                                                                                                                                                                                                                                                                                                                                                                                                                                                                                                                                                                                                                                                                                                                                                                                                                                                                                          |
| All wheel drive                                                                                                                                                                                                                                                                                                                                                                                                                                                                                                                                                                                                                                                                                              | Permanent with lockable diff at 3-axle                                                                                                                                                                                                                                                                                                                                                                                                                                                                                                                                                                                                                                                                                                                                                                                                                                                                                                                                                                                                                                                                  |
| Axies                                                                                                                                                                                                                                                                                                                                                                                                                                                                                                                                                                                                                                                                                                        | OMSI steer axles                                                                                                                                                                                                                                                                                                                                                                                                                                                                                                                                                                                                                                                                                                                                                                                                                                                                                                                                                                                                                                                                                        |
| Differential axle lock                                                                                                                                                                                                                                                                                                                                                                                                                                                                                                                                                                                                                                                                                       | Front and rear axles shiftable                                                                                                                                                                                                                                                                                                                                                                                                                                                                                                                                                                                                                                                                                                                                                                                                                                                                                                                                                                                                                                                                          |
| Axle suspension                                                                                                                                                                                                                                                                                                                                                                                                                                                                                                                                                                                                                                                                                              | Front axle hydraulic suspension                                                                                                                                                                                                                                                                                                                                                                                                                                                                                                                                                                                                                                                                                                                                                                                                                                                                                                                                                                                                                                                                         |
|                                                                                                                                                                                                                                                                                                                                                                                                                                                                                                                                                                                                                                                                                                              | Rear axle fixed mounting (2-axle) / Rear axles walking beam (3-axle)                                                                                                                                                                                                                                                                                                                                                                                                                                                                                                                                                                                                                                                                                                                                                                                                                                                                                                                                                                                                                                    |
| Steering modes                                                                                                                                                                                                                                                                                                                                                                                                                                                                                                                                                                                                                                                                                               | Frontaxle / All wheel steer / Crab steer left and right                                                                                                                                                                                                                                                                                                                                                                                                                                                                                                                                                                                                                                                                                                                                                                                                                                                                                                                                                                                                                                                 |
| Brakes Service brake                                                                                                                                                                                                                                                                                                                                                                                                                                                                                                                                                                                                                                                                                         | Knott  Dry disc brake hydraulically actuation; double calipers front                                                                                                                                                                                                                                                                                                                                                                                                                                                                                                                                                                                                                                                                                                                                                                                                                                                                                                                                                                                                                                    |
| Parking brake                                                                                                                                                                                                                                                                                                                                                                                                                                                                                                                                                                                                                                                                                                | Spring-loaded dry disc brake on transmission output shaft front side                                                                                                                                                                                                                                                                                                                                                                                                                                                                                                                                                                                                                                                                                                                                                                                                                                                                                                                                                                                                                                    |
| Tyres                                                                                                                                                                                                                                                                                                                                                                                                                                                                                                                                                                                                                                                                                                        | 900/60R42 CHO (standard)                                                                                                                                                                                                                                                                                                                                                                                                                                                                                                                                                                                                                                                                                                                                                                                                                                                                                                                                                                                                                                                                                |
| 1,100                                                                                                                                                                                                                                                                                                                                                                                                                                                                                                                                                                                                                                                                                                        | 520/85R42 + 380/90R50 (in crop tyres)                                                                                                                                                                                                                                                                                                                                                                                                                                                                                                                                                                                                                                                                                                                                                                                                                                                                                                                                                                                                                                                                   |
| Working hydraulics                                                                                                                                                                                                                                                                                                                                                                                                                                                                                                                                                                                                                                                                                           | SauerDanfoss                                                                                                                                                                                                                                                                                                                                                                                                                                                                                                                                                                                                                                                                                                                                                                                                                                                                                                                                                                                                                                                                                            |
| Load-sensing, max flow/pressure                                                                                                                                                                                                                                                                                                                                                                                                                                                                                                                                                                                                                                                                              | 2x 170L/min @ 200 bar max                                                                                                                                                                                                                                                                                                                                                                                                                                                                                                                                                                                                                                                                                                                                                                                                                                                                                                                                                                                                                                                                               |
| Hydraulic valves for external use                                                                                                                                                                                                                                                                                                                                                                                                                                                                                                                                                                                                                                                                            | 4x double-acting valve                                                                                                                                                                                                                                                                                                                                                                                                                                                                                                                                                                                                                                                                                                                                                                                                                                                                                                                                                                                                                                                                                  |
| Closed loop maximum flow/pressure                                                                                                                                                                                                                                                                                                                                                                                                                                                                                                                                                                                                                                                                            | 267L/min @ 420 bar max ( serie 2022 and upward)                                                                                                                                                                                                                                                                                                                                                                                                                                                                                                                                                                                                                                                                                                                                                                                                                                                                                                                                                                                                                                                         |
| Optional extra closed loop maximum flow/pressure                                                                                                                                                                                                                                                                                                                                                                                                                                                                                                                                                                                                                                                             | 227L/min @ 420 bar max                                                                                                                                                                                                                                                                                                                                                                                                                                                                                                                                                                                                                                                                                                                                                                                                                                                                                                                                                                                                                                                                                  |
| Volume hydraulic oil tank                                                                                                                                                                                                                                                                                                                                                                                                                                                                                                                                                                                                                                                                                    | 120L                                                                                                                                                                                                                                                                                                                                                                                                                                                                                                                                                                                                                                                                                                                                                                                                                                                                                                                                                                                                                                                                                                    |
| 3 Point Hitch                                                                                                                                                                                                                                                                                                                                                                                                                                                                                                                                                                                                                                                                                                |                                                                                                                                                                                                                                                                                                                                                                                                                                                                                                                                                                                                                                                                                                                                                                                                                                                                                                                                                                                                                                                                                                         |
| Category                                                                                                                                                                                                                                                                                                                                                                                                                                                                                                                                                                                                                                                                                                     | Cat 3N and 4N                                                                                                                                                                                                                                                                                                                                                                                                                                                                                                                                                                                                                                                                                                                                                                                                                                                                                                                                                                                                                                                                                           |
| Hitch travel                                                                                                                                                                                                                                                                                                                                                                                                                                                                                                                                                                                                                                                                                                 | 660mm, max height @ 1000mm (900/60R42)                                                                                                                                                                                                                                                                                                                                                                                                                                                                                                                                                                                                                                                                                                                                                                                                                                                                                                                                                                                                                                                                  |
| Lifting force                                                                                                                                                                                                                                                                                                                                                                                                                                                                                                                                                                                                                                                                                                | 75kN -105kn (@ lower link hooks)                                                                                                                                                                                                                                                                                                                                                                                                                                                                                                                                                                                                                                                                                                                                                                                                                                                                                                                                                                                                                                                                        |
| Functions                                                                                                                                                                                                                                                                                                                                                                                                                                                                                                                                                                                                                                                                                                    | Active controlled pressure/release system/free-floating/depth control                                                                                                                                                                                                                                                                                                                                                                                                                                                                                                                                                                                                                                                                                                                                                                                                                                                                                                                                                                                                                                   |
| Steerable Suspension                                                                                                                                                                                                                                                                                                                                                                                                                                                                                                                                                                                                                                                                                         | Left/Right crabsteer controlled  Hydraulical suspension when lifted out / Torsion suspension of hitch link during fieldwork                                                                                                                                                                                                                                                                                                                                                                                                                                                                                                                                                                                                                                                                                                                                                                                                                                                                                                                                                                             |
| External operation                                                                                                                                                                                                                                                                                                                                                                                                                                                                                                                                                                                                                                                                                           | Switch on fender left                                                                                                                                                                                                                                                                                                                                                                                                                                                                                                                                                                                                                                                                                                                                                                                                                                                                                                                                                                                                                                                                                   |
| Cabin                                                                                                                                                                                                                                                                                                                                                                                                                                                                                                                                                                                                                                                                                                        | Claas                                                                                                                                                                                                                                                                                                                                                                                                                                                                                                                                                                                                                                                                                                                                                                                                                                                                                                                                                                                                                                                                                                   |
|                                                                                                                                                                                                                                                                                                                                                                                                                                                                                                                                                                                                                                                                                                              |                                                                                                                                                                                                                                                                                                                                                                                                                                                                                                                                                                                                                                                                                                                                                                                                                                                                                                                                                                                                                                                                                                         |
| Suspension                                                                                                                                                                                                                                                                                                                                                                                                                                                                                                                                                                                                                                                                                                   | Allround pneumatic suspension                                                                                                                                                                                                                                                                                                                                                                                                                                                                                                                                                                                                                                                                                                                                                                                                                                                                                                                                                                                                                                                                           |
| Suspension Seat                                                                                                                                                                                                                                                                                                                                                                                                                                                                                                                                                                                                                                                                                              | Allround pneumatic suspension Air-suspension Grammer Maximo Super-Comfortseat/Passenger seat                                                                                                                                                                                                                                                                                                                                                                                                                                                                                                                                                                                                                                                                                                                                                                                                                                                                                                                                                                                                            |
|                                                                                                                                                                                                                                                                                                                                                                                                                                                                                                                                                                                                                                                                                                              |                                                                                                                                                                                                                                                                                                                                                                                                                                                                                                                                                                                                                                                                                                                                                                                                                                                                                                                                                                                                                                                                                                         |
| Seat                                                                                                                                                                                                                                                                                                                                                                                                                                                                                                                                                                                                                                                                                                         | Air-suspension Grammer Maximo Super-Comfortseat/Passenger seat                                                                                                                                                                                                                                                                                                                                                                                                                                                                                                                                                                                                                                                                                                                                                                                                                                                                                                                                                                                                                                          |
| Seat<br>Airconditioning                                                                                                                                                                                                                                                                                                                                                                                                                                                                                                                                                                                                                                                                                      | Air-suspension Grammer Maximo Super-Comfortseat/Passenger seat<br>Climatronic                                                                                                                                                                                                                                                                                                                                                                                                                                                                                                                                                                                                                                                                                                                                                                                                                                                                                                                                                                                                                           |
| Seat Airconditioning Mirrors Operation Miscellaneous                                                                                                                                                                                                                                                                                                                                                                                                                                                                                                                                                                                                                                                         | Air-suspension Grammer Maximo Super-Comfortseat/Passenger seat Climatronic Electrical adjustable and heatable mirrors                                                                                                                                                                                                                                                                                                                                                                                                                                                                                                                                                                                                                                                                                                                                                                                                                                                                                                                                                                                   |
| Seat Airconditioning Mirrors Operation Miscellaneous Lighting                                                                                                                                                                                                                                                                                                                                                                                                                                                                                                                                                                                                                                                | Air-suspension Grammer Maximo Super-Comfortseat/Passenger seat Climatronic Electrical adjustable and heatable mirrors Console with joysticks and terminal installed on armrest Camera and LCD colourmonitor, radio/CD player                                                                                                                                                                                                                                                                                                                                                                                                                                                                                                                                                                                                                                                                                                                                                                                                                                                                            |
| Seat Airconditioning Mirrors Operation Miscellaneous Lighting Road lights                                                                                                                                                                                                                                                                                                                                                                                                                                                                                                                                                                                                                                    | Air-suspension Grammer Maximo Super-Comfortseat/Passenger seat  Climatronic  Electrical adjustable and heatable mirrors  Console with joysticks and terminal installed on armrest  Camera and LCD colourmonitor, radio/CD player  Bi-LED                                                                                                                                                                                                                                                                                                                                                                                                                                                                                                                                                                                                                                                                                                                                                                                                                                                                |
| Seat Airconditioning Mirrors Operation Miscellaneous Lighting Road lights Working lights on frontside cab                                                                                                                                                                                                                                                                                                                                                                                                                                                                                                                                                                                                    | Air-suspension Grammer Maximo Super-Comfortseat/Passenger seat Climatronic Electrical adjustable and heatable mirrors Console with joysticks and terminal installed on armrest Camera and LCD colourmonitor, radio/CD player  Bi-LED 2x Xenon / 2x Halogen                                                                                                                                                                                                                                                                                                                                                                                                                                                                                                                                                                                                                                                                                                                                                                                                                                              |
| Seat Airconditioning Mirrors Operation Miscellaneous Lighting Road lights Working lights on frontside cab Working lights vehicle                                                                                                                                                                                                                                                                                                                                                                                                                                                                                                                                                                             | Air-suspension Grammer Maximo Super-Comfortseat/Passenger seat  Climatronic  Electrical adjustable and heatable mirrors  Console with joysticks and terminal installed on armrest  Camera and LCD colourmonitor, radio/CD player  Bi-LED  2x Xenon / 2x Halogen  LED                                                                                                                                                                                                                                                                                                                                                                                                                                                                                                                                                                                                                                                                                                                                                                                                                                    |
| Seat Airconditioning Mirrors Operation Miscellaneous Lighting Road lights Working lights on frontside cab Working lights vehicle Rotating beacon lights                                                                                                                                                                                                                                                                                                                                                                                                                                                                                                                                                      | Air-suspension Grammer Maximo Super-Comfortseat/Passenger seat Climatronic Electrical adjustable and heatable mirrors Console with joysticks and terminal installed on armrest Camera and LCD colourmonitor, radio/CD player  Bi-LED 2x Xenon / 2x Halogen                                                                                                                                                                                                                                                                                                                                                                                                                                                                                                                                                                                                                                                                                                                                                                                                                                              |
| Seat Airconditioning Mirrors Operation Miscellaneous Lighting Road lights Working lights on frontside cab Working lights vehicle Rotating beacon lights Slurry system                                                                                                                                                                                                                                                                                                                                                                                                                                                                                                                                        | Air-suspension Grammer Maximo Super-Comfortseat/Passenger seat  Climatronic  Electrical adjustable and heatable mirrors  Console with joysticks and terminal installed on armrest  Camera and LCD colourmonitor, radio/CD player  Bi-LED  2x Xenon / 2x Halogen  LED  2x on cab, 1x on rear, Halogen                                                                                                                                                                                                                                                                                                                                                                                                                                                                                                                                                                                                                                                                                                                                                                                                    |
| Seat Airconditioning Mirrors Operation Miscellaneous Lighting Road lights Working lights on frontside cab Working lights vehicle Rotating beacon lights Slurry system Pump-slicer unit                                                                                                                                                                                                                                                                                                                                                                                                                                                                                                                       | Air-suspension Grammer Maximo Super-Comfortseat/Passenger seat  Climatronic  Electrical adjustable and heatable mirrors  Console with joysticks and terminal installed on armrest  Camera and LCD colourmonitor, radio/CD player  Bi-LED  2x Xenon / 2x Halogen  LED                                                                                                                                                                                                                                                                                                                                                                                                                                                                                                                                                                                                                                                                                                                                                                                                                                    |
| Seat Airconditioning Mirrors Operation Miscellaneous Lighting Road lights Working lights on frontside cab Working lights vehicle Rotating beacon lights Slurry system                                                                                                                                                                                                                                                                                                                                                                                                                                                                                                                                        | Air-suspension Grammer Maximo Super-Comfortseat/Passenger seat  Climatronic  Electrical adjustable and heatable mirrors  Console with joysticks and terminal installed on armrest  Camera and LCD colourmonitor, radio/CD player  Bi-LED  2x Xenon / 2x Halogen  LED  2x on cab, 1x on rear, Halogen  12.000 liter Vogelsang positive displacement pump  Vredo FT6200                                                                                                                                                                                                                                                                                                                                                                                                                                                                                                                                                                                                                                                                                                                                   |
| Seat Airconditioning Mirrors Operation Miscellaneous Lighting Road lights Working lights on frontside cab Working lights vehicle Rotating beacon lights Slurry system Pump-slicer unit Slicing filter                                                                                                                                                                                                                                                                                                                                                                                                                                                                                                        | Air-suspension Grammer Maximo Super-Comfortseat/Passenger seat  Climatronic  Electrical adjustable and heatable mirrors  Console with joysticks and terminal installed on armrest  Camera and LCD colourmonitor, radio/CD player  Bi-LED  2x Xenon / 2x Halogen  LED  2x on cab, 1x on rear, Halogen                                                                                                                                                                                                                                                                                                                                                                                                                                                                                                                                                                                                                                                                                                                                                                                                    |
| Seat Airconditioning Mirrors Operation Miscellaneous Lighting Road lights Working lights on frontside cab Working lights vehicle Rotating beacon lights Slurry system Pump-slicer unit Slicing filter Suction arm                                                                                                                                                                                                                                                                                                                                                                                                                                                                                            | Air-suspension Grammer Maximo Super-Comfortseat/Passenger seat  Climatronic  Electrical adjustable and heatable mirrors  Console with joysticks and terminal installed on armrest  Camera and LCD colourmonitor, radio/CD player  Bi-LED  2x Xenon / 2x Halogen  LED  2x on cab, 1x on rear, Halogen  12.000 liter Vogelsang positive displacement pump  Vredo FT6200  10 inch, telescopic (option) 120 deg. swivel angle                                                                                                                                                                                                                                                                                                                                                                                                                                                                                                                                                                                                                                                                               |
| Seat Airconditioning Mirrors Operation Miscellaneous Lighting Road lights Working lights on frontside cab Working lights vehicle Rotating beacon lights Slurry system Pump-slicer unit Slicing filter Suction arm Rate control                                                                                                                                                                                                                                                                                                                                                                                                                                                                               | Air-suspension Grammer Maximo Super-Comfortseat/Passenger seat  Climatronic  Electrical adjustable and heatable mirrors  Console with joysticks and terminal installed on armrest  Camera and LCD colourmonitor, radio/CD player  Bi-LED  2x Xenon / 2x Halogen  LED  2x on cab, 1x on rear, Halogen  12.000 liter Vogelsang positive displacement pump  Vredo FT6200  10 inch, telescopic (option) 120 deg. swivel angle  Over terminal, vehicle speed controlled/vehicle speed independent                                                                                                                                                                                                                                                                                                                                                                                                                                                                                                                                                                                                            |
| Seat Airconditioning Mirrors Operation Miscellaneous Lighting Road lights Working lights on frontside cab Working lights vehicle Rotating beacon lights Slurry system Pump-slicer unit Slicing filter Suction arm Rate control Polyester tank                                                                                                                                                                                                                                                                                                                                                                                                                                                                | Air-suspension Grammer Maximo Super-Comfortseat/Passenger seat  Climatronic  Electrical adjustable and heatable mirrors  Console with joysticks and terminal installed on armrest  Camera and LCD colourmonitor, radio/CD player  Bi-LED  2x Xenon / 2x Halogen  LED  2x on cab, 1x on rear, Halogen  12.000 liter Vogelsang positive displacement pump  Vredo FT6200  10 inch, telescopic (option) 120 deg. swivel angle  Over terminal, vehicle speed controlled/vehicle speed independent                                                                                                                                                                                                                                                                                                                                                                                                                                                                                                                                                                                                            |
| Seat Airconditioning Mirrors Operation Miscellaneous Lighting Road lights Working lights on frontside cab Working lights vehicle Rotating beacon lights Slurry system Pump-slicer unit Slicing filter Suction arm Rate control Polyester tank Dimensions                                                                                                                                                                                                                                                                                                                                                                                                                                                     | Air-suspension Grammer Maximo Super-Comfortseat/Passenger seat  Climatronic  Electrical adjustable and heatable mirrors  Console with joysticks and terminal installed on armrest  Camera and LCD colourmonitor, radio/CD player  Bi-LED  2x Xenon / 2x Halogen  LED  2x on cab, 1x on rear, Halogen  12.000 liter Vogelsang positive displacement pump  Vredo FT6200  10 inch, telescopic (option) 120 deg. swivel angle  Over terminal, vehicle speed controlled/vehicle speed independent  21.000L for 2 axle machine / 32.000L for 3-axle machine / option: 25.000L + 7.000L flextank                                                                                                                                                                                                                                                                                                                                                                                                                                                                                                               |
| Seat Airconditioning Mirrors Operation Miscellaneous Lighting Road lights Working lights on frontside cab Working lights vehicle Rotating beacon lights Slurry system Pump-slicer unit Slicing filter Suction arm Rate control Polyester tank Dimensions Overall length 2 axle machine                                                                                                                                                                                                                                                                                                                                                                                                                       | Air-suspension Grammer Maximo Super-Comfortseat/Passenger seat  Climatronic  Electrical adjustable and heatable mirrors  Console with joysticks and terminal installed on armrest  Camera and LCD colourmonitor, radio/CD player  Bi-LED  2x Xenon / 2x Halogen  LED  2x on cab, 1x on rear, Halogen  12.000 liter Vogelsang positive displacement pump  Vredo FT6200  10 inch, telescopic (option) 120 deg. swivel angle  Over terminal, vehicle speed controlled/vehicle speed independent  21.000L for 2 axle machine / 32.000L for 3-axle machine / option: 25.000L + 7.000L flextank                                                                                                                                                                                                                                                                                                                                                                                                                                                                                                               |
| Seat Airconditioning Mirrors Operation Miscellaneous Lighting Road lights Working lights on frontside cab Working lights vehicle Rotating beacon lights Slurry system Pump-slicer unit Slicing filter Suction arm Rate control Polyester tank Dimensions Overall length 3-axle machine Overall width (@ standard tyres) Height (@a standard tyres)                                                                                                                                                                                                                                                                                                                                                           | Air-suspension Grammer Maximo Super-Comfortseat/Passenger seat Climatronic Electrical adjustable and heatable mirrors Console with joysticks and terminal installed on armrest Camera and LCD colourmonitor, radio/CD player  Bi-LED 2x Xenon / 2x Halogen LED 2x xon cab, 1x on rear, Halogen  12.000 liter Vogelsang positive displacement pump Vredo FT6200 10 inch, telescopic (option) 120 deg. swivel angle Over terminal, vehicle speed controlled/vehicle speed independent 21.000L for 2 axle machine / 32.000L for 3-axle machine / option: 25.000L + 7.000L flextank  9.268mm 11.674mm 3.000mm 3.945mm                                                                                                                                                                                                                                                                                                                                                                                                                                                                                       |
| Seat Airconditioning Mirrors Operation Miscellaneous Lighting Road lights Working lights on frontside cab Working lights vehicle Rotating beacon lights Slurry system Pump-slicer unit Slicing filter Suction arm Rate control Polyester tank Dimensions Overall length 2 axle machine Overall width (@ standard tyres) Bottom clearance (@ standard tyres)                                                                                                                                                                                                                                                                                                                                                  | Air-suspension Grammer Maximo Super-Comfortseat/Passenger seat Climatronic Electrical adjustable and heatable mirrors Console with joysticks and terminal installed on armrest Camera and LCD colourmonitor, radio/CD player  Bi-LED 2x Xenon / 2x Halogen LED 2x on cab, 1x on rear, Halogen  12.000 liter Vogelsang positive displacement pump Vredo FT6200 10 inch, telescopic (option) 120 deg. swivel angle Over terminal, vehicle speed controlled/vehicle speed independent 21.000L for 2 axle machine / 32.000L for 3-axle machine / option: 25.000L + 7.000L flextank  9.268mm 11.674mm 3.000mm 3.945mm 450mm                                                                                                                                                                                                                                                                                                                                                                                                                                                                                  |
| Seat Airconditioning Mirrors Operation Miscellaneous Lighting Road lights Working lights on frontside cab Working lights vehicle Rotating beacon lights Slurry system Pump-slicer unit Slicing filter Suction arm Rate control Polyester tank Dimensions Overall length 3-axle machine Overall width (@ standard tyres) Height (@ a standard tyres) Bottom clearance (@ standard tyres) Wheelbase 2 axle machine                                                                                                                                                                                                                                                                                             | Air-suspension Grammer Maximo Super-Comfortseat/Passenger seat Climatronic Electrical adjustable and heatable mirrors Console with joysticks and terminal installed on armrest Camera and LCD colourmonitor, radio/CD player  Bi-LED  2x Xenon / 2x Halogen  LED  2x on cab, 1x on rear, Halogen  12.000 liter Vogelsang positive displacement pump Vredo FT6200  10 inch, telescopic (option) 120 deg. swivel angle Over terminal, vehicle speed controlled/vehicle speed independent 21.000L for 2 axle machine / 32.000L for 3-axle machine / option: 25.000L + 7.000L flextank  9.268mm  11.674mm 3.000mm 3.945mm 450mm 5.140mm                                                                                                                                                                                                                                                                                                                                                                                                                                                                     |
| Seat Airconditioning Mirrors Operation Miscellaneous Lighting Road lights Working lights on frontside cab Working lights vehicle Rotating beacon lights Slurry system Pump-slicer unit Slicing filter Suction arm Rate control Polyester tank Dimensions Overall length 2 axle machine Overall width (@ standard tyres) Height (@ a standard tyres) Bottom clearance (@ standard tyres) Wheelbase 2 axle machine                                                                                                                                                                                                                                                                                             | Air-suspension Grammer Maximo Super-Comfortseat/Passenger seat Climatronic Electrical adjustable and heatable mirrors Console with joysticks and terminal installed on armrest Camera and LCD colourmonitor, radio/CD player  BI-LED 2x Xenon / 2x Halogen LED 2x x on cab, 1x on rear, Halogen  12.000 liter Vogelsang positive displacement pump Vredo FT6200 10 inch, telescopic (option) 120 deg, swivel angle Over terminal, vehicle speed controlled/vehicle speed independent 21.000L for 2 axle machine / 32.000L for 3-axle machine / option: 25.000L + 7.000L flextank  9.268mm 11.674mm 3.000mm 3.945mm 450mm 5.140mm + 2.410mm                                                                                                                                                                                                                                                                                                                                                                                                                                                              |
| Seat Airconditioning Mirrors Operation Miscellaneous Lighting Road lights Working lights on frontside cab Working lights vehicle Rotating beacon lights Slurry system Pump-slicer unit Slicing filter Suction arm Rate control Polyester tank Dimensions Overall length 3-axle machine Overall width (@ standard tyres) Height (@ a standard tyres) Bottom clearance (@ standard tyres) Wheelbase 2 axle machine Turning circle (outside diameter) 2 axle machine                                                                                                                                                                                                                                            | Air-suspension Grammer Maximo Super-Comfortseat/Passenger seat Climatronic Electrical adjustable and heatable mirrors Console with joysticks and terminal installed on armrest Camera and LCD colourmonitor, radio/CD player  Bi-LED 2x Xenon / 2x Halogen LED 2x on cab, 1x on rear, Halogen  12.000 liter Vogelsang positive displacement pump Vredo FT6200 10 inch, telescopic (option) 120 deg. swivel angle Over terminal, vehicle speed controlled/vehicle speed independent 21.000L for 2 axle machine / 32.000L for 3-axle machine / option: 25.000L + 7.000L flextank  9.268mm 11.674mm 3.000mm 3.945mm 450mm 5.140mm + 2.410mm 5.140mm + 2.410mm                                                                                                                                                                                                                                                                                                                                                                                                                                              |
| Seat Airconditioning Mirrors Operation Miscellaneous Lighting Road lights Working lights on frontside cab Working lights vehicle Rotating beacon lights Slurry system Pump-slicer unit Slicing filter Suction arm Rate control Polyester tank Dimensions Overall length 3-axle machine Overall width (@ standard tyres) Height (@ a standard tyres) Bottom clearance (@ standard tyres) Wheelbase 2 axle machine Turning circle (outside diameter) 2 axle machine Turning circle (outside diameter) 2 axle machine                                                                                                                                                                                           | Air-suspension Grammer Maximo Super-Comfortseat/Passenger seat Climatronic Electrical adjustable and heatable mirrors Console with joysticks and terminal installed on armrest Camera and LCD colourmonitor, radio/CD player  BI-LED 2x Xenon / 2x Halogen LED 2x x on cab, 1x on rear, Halogen  12.000 liter Vogelsang positive displacement pump Vredo FT6200 10 inch, telescopic (option) 120 deg, swivel angle Over terminal, vehicle speed controlled/vehicle speed independent 21.000L for 2 axle machine / 32.000L for 3-axle machine / option: 25.000L + 7.000L flextank  9.268mm 11.674mm 3.000mm 3.945mm 450mm 5.140mm + 2.410mm                                                                                                                                                                                                                                                                                                                                                                                                                                                              |
| Seat Airconditioning Mirrors Operation Miscellaneous Lighting Road lights Working lights on frontside cab Working lights vehicle Rotating beacon lights Slurry system Pump-slicer unit Slicing filter Suction arm Rate control Polyester tank Dimensions Overall length 3-axle machine Overall width (@ standard tyres) Height (@ a standard tyres) Bottom clearance (@ standard tyres) Wheelbase 2 axle machine Turning circle (outside diameter) 2 axle machine Turning circle (outside diameter) 3 axle machine Total empty weight                                                                                                                                                                        | Air-suspension Grammer Maximo Super-Comfortseat/Passenger seat Climatronic Electrical adjustable and heatable mirrors Console with joysticks and terminal installed on armrest Camera and LCD colourmonitor, radio/CD player  Bi-LED 2x Xenon / 2x Halogen LED 2x on cab, 1x on rear, Halogen  12.000 liter Vogelsang positive displacement pump Vredo FT6200 10 inch, telescopic (option) 120 deg. swivel angle Over terminal, vehicle speed controlled/vehicle speed independent 21.000L for 2 axle machine / 32.000L for 3-axle machine / option: 25.000L + 7.000L flextank  9.268mm 11.674mm 3.000mm 3.945mm 450mm 5.140mm + 2.410mm 14,85m 19,75m                                                                                                                                                                                                                                                                                                                                                                                                                                                  |
| Seat Airconditioning Mirrors Operation Miscellaneous Lighting Road lights Working lights on frontside cab Working lights vehicle Rotating beacon lights Slurry system Pump-slicer unit Slicing filter Suction arm Rate control Polyester tank Dimensions Overall length 2 axle machine Overall length 3-axle machine Overall width (@ standard tyres) Height (@ a standard tyres) Bottom clearance (@ standard tyres) Wheelbase 2 axle machine Turning circle (outside diameter) 2 axle machine Turning circle (outside diameter) 3 axle machine Total empty weight Total weight 2 axle machine (slurry application)                                                                                         | Air-suspension Grammer Maximo Super-Comfortseat/ Passenger seat Climatronic Electrical adjustable and heatable mirrors Console with joysticks and terminal installed on armrest Camera and LCD colourmonitor, radio/CD player  Bi-LED Bi-LED 2x Xenon / 2x Halogen LED 2x on cab, 1x on rear, Halogen  12.000 liter Vogelsang positive displacement pump Vredo FT6200 10 inch, telescopic (option) 120 deg. swivel angle Over terminal, vehicle speed controlled/vehicle speed independent 21.000L for 2 axle machine / 32.000L for 3-axle machine / option: 25.000L + 7.000L flextank  9.268mm 11.674mm 3.000mm 3.945mm 450mm 5.140mm 5.140mm 14.85m 19.75m empty 21.500 kg   21m³ tank                                                                                                                                                                                                                                                                                                                                                                                                                |
| Seat Airconditioning Mirrors Operation Miscellaneous Lighting Road lights Working lights on frontside cab Working lights vehicle Rotating beacon lights Slurry system Pump-slicer unit Slicing filter Suction arm Rate control Polyester tank Dimensions Overall length 2 axle machine Overall length 3-axle machine Overall width (@ standard tyres) Height (@ a standard tyres) Bottom clearance (@ standard tyres) Wheelbase 2 axle machine Turning circle (outside diameter) 2 axle machine Turning circle (outside diameter) 3 axle machine Total empty weight Total weight 2 axle machine (slurry application) Total weight 3 axle machine (slurry application)                                        | Air-suspension Grammer Maximo Super-Comfortseat/ Passenger seat Climatronic Electrical adjustable and heatable mirrors Console with joysticks and terminal installed on armrest Camera and LCD colourmonitor, radio/CD player  Bi-LED 2x Xenon / 2x Halogen LED 2x on cab, 1x on rear, Halogen  12.000 liter Vogelsang positive displacement pump Vredo FT6200 10 inch, telescopic (option) 120 deg, swivel angle Over terminal, vehicle speed controlled/vehicle speed independent 21.000L for 2 axle machine / 32.000L for 3-axle machine / option: 25.000L + 7.000L flextank  9.268mm 11.674mm 3.000mm 3.945mm 450mm 5.140mm + 2.410mm 14.85m 19.75m  empty 21.500 kg   21m³ tank empty 26.200 kg   32m³ tank empty 26.200 kg   32m³ tank empty 26.200 kg   32m³ tank                                                                                                                                                                                                                                                                                                                                |
| Seat Airconditioning Mirrors Operation Miscellaneous Lighting Road lights Working lights on frontside cab Working lights vehicle Rotating beacon lights Slurry system Pump-slicer unit Slicing filter Suction arm Rate control Polyester tank Dimensions Overall length 2 axle machine Overall length 3-axle machine Overall width (@ standard tyres) Height (@ a standard tyres) Bottom clearance (@ standard tyres) Wheelbase 2 axle machine Turning circle (outside diameter) 2 axle machine Turning circle (outside diameter) 3 axle machine Total empty weight Total weight 2 axle machine (slurry application)                                                                                         | Air-suspension Grammer Maximo Super-Comfortseat/Passenger seat Climatronic Electrical adjustable and heatable mirrors Console with joysticks and terminal installed on armrest Camera and LCD colourmonitor, radio/CD player  BI-LED 2x Xenon / 2x Halogen LED 2x on cab, 1x on rear, Halogen  12.000 liter Vogelsang positive displacement pump Verdo FT6200 10 inch, telescopic (option) 120 deg. swivel angle Over terminal, vehicle speed controlled/vehicle speed independent 21.000L for 2 axle machine / 32.000L for 3-axle machine / option: 25.000L + 7.000L flextank  9.268mm 11.674mm 3.000mm 3.945mm 450mm 5.140mm 5.140mm 5.140mm 14,85m 19,75m  empty 21.500 kg   21m³ tank empty 26.200 kg   32m³ tank Automatic central greasing, reversable cooling fan, compressed air connections on both sides                                                                                                                                                                                                                                                                                      |
| Seat Airconditioning Mirrors Operation Miscellaneous Lighting Road lights Working lights on frontside cab Working lights vehicle Rotating beacon lights Slurry system Pump-slicer unit Slicing filter Suction arm Rate control Polyester tank Dimensions Overall length 2 axle machine Overall length 3-axle machine Overall width (@ standard tyres) Height (@ a standard tyres) Bottom clearance (@ standard tyres) Wheelbase 2 axle machine Turning circle (outside diameter) 2 axle machine Turning circle (outside diameter) 3 axle machine Total empty weight Total weight 2 axle machine (slurry application) Total weight 3 axle machine (slurry application)                                        | Air-suspension Grammer Maximo Super-Comfortseat/Passenger seat Climatronic Electrical adjustable and heatable mirrors Console with joysticks and terminal installed on armrest Camera and LCD colourmonitor, radio/CD player  Bi-LED 2x Xenon / 2x Halogen LED 2x on cab, 1x on rear, Halogen LED 2x on cab, 1x on rear, Halogen 12.000 liter Vogelsang positive displacement pump Vredo FT6200 10 inch, telescopic (option) 120 deg, swivel angle Over terminal, vehicle speed controlled/vehicle speed independent 21.000L for 2 axle machine / 32.000L for 3-axle machine / option: 25.000L + 7.000L flextank  9.268mm 11.674mm 3.000mm 3.945mm 450mm 5.140mm + 2.410mm 14.85m 19.75m  empty 21.500 kg   21m³ tank empty 26.200 kg   32m³ tank Automatic central greasing, reversable cooling fan, compressed air connections on both sides  "Central Tyre Inflation System with automatic control / GPS Autopilot System (Timble or John Deere) / Extra road transport axle / Telescopilolading arm / Super-Charger in loading arm / Automatic fire extuingisher / Surry pump control by NIR-sensor |
| Seat Airconditioning Mirrors Operation Miscellaneous Lighting Road lights Working lights on frontside cab Working lights vehicle Rotating beacon lights Siurry system Pump-slicer unit Slicing filter Suction arm Rate control Polyester tank Dimensions Overall length 2 axle machine Overall width (@ standard tyres) Height (@a standard tyres) Bottom clearance (@ standard tyres) Wheelbase 2 axle machine Turning circle (outside diameter) 2 axle machine Turning circle (outside diameter) 3 axle machine Total empty weight Total weight 2 axle machine (slurry application) Total weight 3 axle machine (slurry application) Total weight 3 axle machine (slurry application) Serial specification | Air-suspension Grammer Maximo Super-Comfortseat/Passenger seat Climatronic Electrical adjustable and heatable mirrors Console with joysticks and terminal installed on armest Camera and LCD colourmonitor, radio/CD player  Bi-LED 2x Xenon / 2x Halogen LED 2x on cab, 1x on rear, Halogen LED 2x on cab, 1x on rear, Halogen  12.000 liter Vogelsang positive displacement pump Vredo FT6200 10 inch, telescopic (option) 120 deg, swivel angle Over terminal, vehicle speed controlled/vehicle speed independent 21.000L for 2 axle machine / 32.000L for 3-axle machine / option: 25.000L + 7.000L flextank  9.268mm 11.674mm 3.000mm 3.945mm 450mm 5.140mm 14.85m 19.75m  empty 21.500 kg   21m³ tank empty 26.200 kg   32m³ tank Automatic central greasing, reversable cooling fan, compressed air connections on both sides  "Central Tyre Inflation System with automatic control / GPS Autopilot System (Trimble or John Deere/ / Extra road transport axle / Telescopic (gunhammer or John Deere / FlexTank 25000L+ Foutber of the request"                                                 |