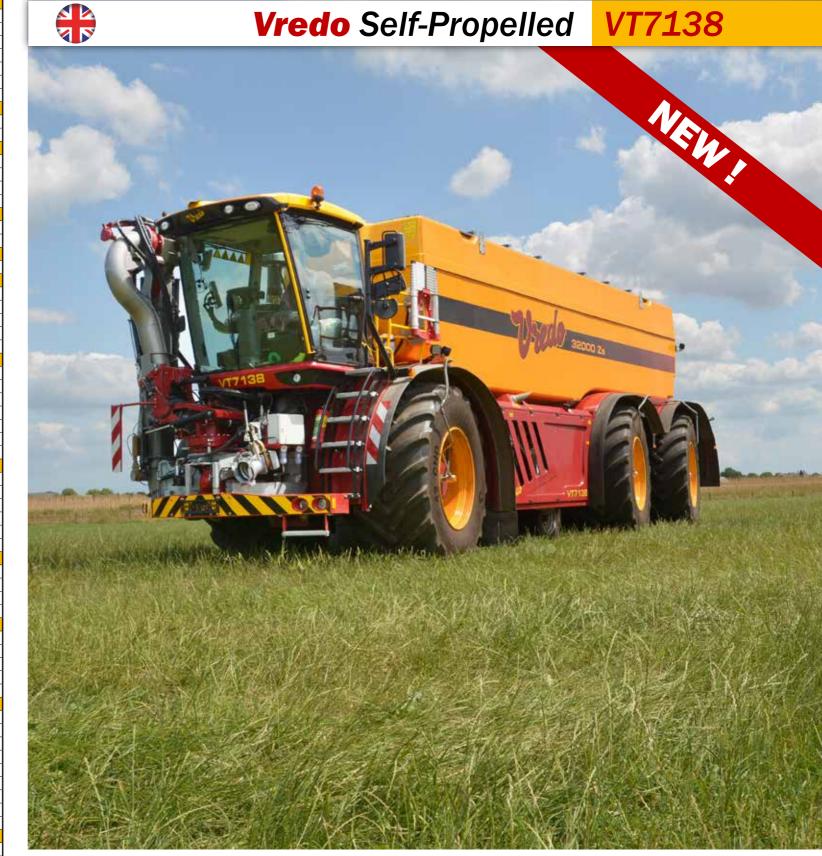

|                                                                                                                                                                                                                                                                                                                                                                                                                                                                                                                                                                                                                                                                                                              | SPECIFICATIONS VT7138                                                                                                                                                                                                                                                                                                                                                                                                                                                                                                                                                                                                                                                                                                                                                                                                                                                                                                                                                                                                                                                                                   |
|--------------------------------------------------------------------------------------------------------------------------------------------------------------------------------------------------------------------------------------------------------------------------------------------------------------------------------------------------------------------------------------------------------------------------------------------------------------------------------------------------------------------------------------------------------------------------------------------------------------------------------------------------------------------------------------------------------------|---------------------------------------------------------------------------------------------------------------------------------------------------------------------------------------------------------------------------------------------------------------------------------------------------------------------------------------------------------------------------------------------------------------------------------------------------------------------------------------------------------------------------------------------------------------------------------------------------------------------------------------------------------------------------------------------------------------------------------------------------------------------------------------------------------------------------------------------------------------------------------------------------------------------------------------------------------------------------------------------------------------------------------------------------------------------------------------------------------|
| Engine                                                                                                                                                                                                                                                                                                                                                                                                                                                                                                                                                                                                                                                                                                       | Scania DC16 317A 522kW                                                                                                                                                                                                                                                                                                                                                                                                                                                                                                                                                                                                                                                                                                                                                                                                                                                                                                                                                                                                                                                                                  |
| Cylinder                                                                                                                                                                                                                                                                                                                                                                                                                                                                                                                                                                                                                                                                                                     | V-8<br>16.4 L                                                                                                                                                                                                                                                                                                                                                                                                                                                                                                                                                                                                                                                                                                                                                                                                                                                                                                                                                                                                                                                                                           |
| Displacement Nominal rpm                                                                                                                                                                                                                                                                                                                                                                                                                                                                                                                                                                                                                                                                                     | 16.4 L<br>1600 rpm                                                                                                                                                                                                                                                                                                                                                                                                                                                                                                                                                                                                                                                                                                                                                                                                                                                                                                                                                                                                                                                                                      |
| Nominal power                                                                                                                                                                                                                                                                                                                                                                                                                                                                                                                                                                                                                                                                                                | 522kW/710 HP                                                                                                                                                                                                                                                                                                                                                                                                                                                                                                                                                                                                                                                                                                                                                                                                                                                                                                                                                                                                                                                                                            |
| Maximum Torque                                                                                                                                                                                                                                                                                                                                                                                                                                                                                                                                                                                                                                                                                               | 3320Nm @1400rpm ( flat curve @ 3230 Nm @ 1100rpm)                                                                                                                                                                                                                                                                                                                                                                                                                                                                                                                                                                                                                                                                                                                                                                                                                                                                                                                                                                                                                                                       |
| Emission stage                                                                                                                                                                                                                                                                                                                                                                                                                                                                                                                                                                                                                                                                                               | Stage 5                                                                                                                                                                                                                                                                                                                                                                                                                                                                                                                                                                                                                                                                                                                                                                                                                                                                                                                                                                                                                                                                                                 |
| Volume tank (fuel   AdBlue)                                                                                                                                                                                                                                                                                                                                                                                                                                                                                                                                                                                                                                                                                  | 845L/69L                                                                                                                                                                                                                                                                                                                                                                                                                                                                                                                                                                                                                                                                                                                                                                                                                                                                                                                                                                                                                                                                                                |
| Transmission                                                                                                                                                                                                                                                                                                                                                                                                                                                                                                                                                                                                                                                                                                 | Vredo VVT700 CVT / Vario                                                                                                                                                                                                                                                                                                                                                                                                                                                                                                                                                                                                                                                                                                                                                                                                                                                                                                                                                                                                                                                                                |
| Speed                                                                                                                                                                                                                                                                                                                                                                                                                                                                                                                                                                                                                                                                                                        | Forward 0-20kph, 0-50kph; Stepless / Reverse 0-17kph; stepless                                                                                                                                                                                                                                                                                                                                                                                                                                                                                                                                                                                                                                                                                                                                                                                                                                                                                                                                                                                                                                          |
| All wheel drive                                                                                                                                                                                                                                                                                                                                                                                                                                                                                                                                                                                                                                                                                              | Permanent with lockable diff at 3-axle                                                                                                                                                                                                                                                                                                                                                                                                                                                                                                                                                                                                                                                                                                                                                                                                                                                                                                                                                                                                                                                                  |
| Axies                                                                                                                                                                                                                                                                                                                                                                                                                                                                                                                                                                                                                                                                                                        | OMSI steer axles                                                                                                                                                                                                                                                                                                                                                                                                                                                                                                                                                                                                                                                                                                                                                                                                                                                                                                                                                                                                                                                                                        |
| Differential axle lock                                                                                                                                                                                                                                                                                                                                                                                                                                                                                                                                                                                                                                                                                       | Front and rear axles shiftable                                                                                                                                                                                                                                                                                                                                                                                                                                                                                                                                                                                                                                                                                                                                                                                                                                                                                                                                                                                                                                                                          |
| Axle suspension                                                                                                                                                                                                                                                                                                                                                                                                                                                                                                                                                                                                                                                                                              | Front axle hydraulic suspension                                                                                                                                                                                                                                                                                                                                                                                                                                                                                                                                                                                                                                                                                                                                                                                                                                                                                                                                                                                                                                                                         |
|                                                                                                                                                                                                                                                                                                                                                                                                                                                                                                                                                                                                                                                                                                              | Rear axle fixed mounting (2-axle) / Rear axles walking beam (3-axle)                                                                                                                                                                                                                                                                                                                                                                                                                                                                                                                                                                                                                                                                                                                                                                                                                                                                                                                                                                                                                                    |
| Steering modes                                                                                                                                                                                                                                                                                                                                                                                                                                                                                                                                                                                                                                                                                               | Frontaxle / All wheel steer / Crab steer left and right                                                                                                                                                                                                                                                                                                                                                                                                                                                                                                                                                                                                                                                                                                                                                                                                                                                                                                                                                                                                                                                 |
| Brakes Service brake                                                                                                                                                                                                                                                                                                                                                                                                                                                                                                                                                                                                                                                                                         | Knott  Dry disc brake hydraulically actuation; double calipers front                                                                                                                                                                                                                                                                                                                                                                                                                                                                                                                                                                                                                                                                                                                                                                                                                                                                                                                                                                                                                                    |
| Parking brake                                                                                                                                                                                                                                                                                                                                                                                                                                                                                                                                                                                                                                                                                                | Spring-loaded dry disc brake on transmission output shaft front side                                                                                                                                                                                                                                                                                                                                                                                                                                                                                                                                                                                                                                                                                                                                                                                                                                                                                                                                                                                                                                    |
| Tyres                                                                                                                                                                                                                                                                                                                                                                                                                                                                                                                                                                                                                                                                                                        | 900/60R42 CHO (standard)                                                                                                                                                                                                                                                                                                                                                                                                                                                                                                                                                                                                                                                                                                                                                                                                                                                                                                                                                                                                                                                                                |
| 1,100                                                                                                                                                                                                                                                                                                                                                                                                                                                                                                                                                                                                                                                                                                        | 520/85R42 + 380/90R50 (in crop tyres)                                                                                                                                                                                                                                                                                                                                                                                                                                                                                                                                                                                                                                                                                                                                                                                                                                                                                                                                                                                                                                                                   |
| Working hydraulics                                                                                                                                                                                                                                                                                                                                                                                                                                                                                                                                                                                                                                                                                           | SauerDanfoss                                                                                                                                                                                                                                                                                                                                                                                                                                                                                                                                                                                                                                                                                                                                                                                                                                                                                                                                                                                                                                                                                            |
| Load-sensing, max flow/pressure                                                                                                                                                                                                                                                                                                                                                                                                                                                                                                                                                                                                                                                                              | 2x 170L/min @ 200 bar max                                                                                                                                                                                                                                                                                                                                                                                                                                                                                                                                                                                                                                                                                                                                                                                                                                                                                                                                                                                                                                                                               |
| Hydraulic valves for external use                                                                                                                                                                                                                                                                                                                                                                                                                                                                                                                                                                                                                                                                            | 4x double-acting valve                                                                                                                                                                                                                                                                                                                                                                                                                                                                                                                                                                                                                                                                                                                                                                                                                                                                                                                                                                                                                                                                                  |
| Closed loop maximum flow/pressure                                                                                                                                                                                                                                                                                                                                                                                                                                                                                                                                                                                                                                                                            | 267L/min @ 420 bar max ( serie 2022 and upward)                                                                                                                                                                                                                                                                                                                                                                                                                                                                                                                                                                                                                                                                                                                                                                                                                                                                                                                                                                                                                                                         |
| Optional extra closed loop maximum flow/pressure                                                                                                                                                                                                                                                                                                                                                                                                                                                                                                                                                                                                                                                             | 227L/min @ 420 bar max                                                                                                                                                                                                                                                                                                                                                                                                                                                                                                                                                                                                                                                                                                                                                                                                                                                                                                                                                                                                                                                                                  |
| Volume hydraulic oil tank                                                                                                                                                                                                                                                                                                                                                                                                                                                                                                                                                                                                                                                                                    | 120L                                                                                                                                                                                                                                                                                                                                                                                                                                                                                                                                                                                                                                                                                                                                                                                                                                                                                                                                                                                                                                                                                                    |
| 3 Point Hitch                                                                                                                                                                                                                                                                                                                                                                                                                                                                                                                                                                                                                                                                                                |                                                                                                                                                                                                                                                                                                                                                                                                                                                                                                                                                                                                                                                                                                                                                                                                                                                                                                                                                                                                                                                                                                         |
| Category                                                                                                                                                                                                                                                                                                                                                                                                                                                                                                                                                                                                                                                                                                     | Cat 3N and 4N                                                                                                                                                                                                                                                                                                                                                                                                                                                                                                                                                                                                                                                                                                                                                                                                                                                                                                                                                                                                                                                                                           |
| Hitch travel                                                                                                                                                                                                                                                                                                                                                                                                                                                                                                                                                                                                                                                                                                 | 660mm, max height @ 1000mm (900/60R42)                                                                                                                                                                                                                                                                                                                                                                                                                                                                                                                                                                                                                                                                                                                                                                                                                                                                                                                                                                                                                                                                  |
| Lifting force                                                                                                                                                                                                                                                                                                                                                                                                                                                                                                                                                                                                                                                                                                | 75kN -105kn (@ lower link hooks)                                                                                                                                                                                                                                                                                                                                                                                                                                                                                                                                                                                                                                                                                                                                                                                                                                                                                                                                                                                                                                                                        |
| Functions                                                                                                                                                                                                                                                                                                                                                                                                                                                                                                                                                                                                                                                                                                    | Active controlled pressure/release system/free-floating/depth control                                                                                                                                                                                                                                                                                                                                                                                                                                                                                                                                                                                                                                                                                                                                                                                                                                                                                                                                                                                                                                   |
| Steerable Suspension                                                                                                                                                                                                                                                                                                                                                                                                                                                                                                                                                                                                                                                                                         | Left/Right crabsteer controlled  Hydraulical suspension when lifted out / Torsion suspension of hitch link during fieldwork                                                                                                                                                                                                                                                                                                                                                                                                                                                                                                                                                                                                                                                                                                                                                                                                                                                                                                                                                                             |
| External operation                                                                                                                                                                                                                                                                                                                                                                                                                                                                                                                                                                                                                                                                                           | Switch on fender left                                                                                                                                                                                                                                                                                                                                                                                                                                                                                                                                                                                                                                                                                                                                                                                                                                                                                                                                                                                                                                                                                   |
| Cabin                                                                                                                                                                                                                                                                                                                                                                                                                                                                                                                                                                                                                                                                                                        | Claas                                                                                                                                                                                                                                                                                                                                                                                                                                                                                                                                                                                                                                                                                                                                                                                                                                                                                                                                                                                                                                                                                                   |
|                                                                                                                                                                                                                                                                                                                                                                                                                                                                                                                                                                                                                                                                                                              |                                                                                                                                                                                                                                                                                                                                                                                                                                                                                                                                                                                                                                                                                                                                                                                                                                                                                                                                                                                                                                                                                                         |
| Suspension                                                                                                                                                                                                                                                                                                                                                                                                                                                                                                                                                                                                                                                                                                   | Allround pneumatic suspension                                                                                                                                                                                                                                                                                                                                                                                                                                                                                                                                                                                                                                                                                                                                                                                                                                                                                                                                                                                                                                                                           |
| Suspension Seat                                                                                                                                                                                                                                                                                                                                                                                                                                                                                                                                                                                                                                                                                              | Allround pneumatic suspension Air-suspension Grammer Maximo Super-Comfortseat/Passenger seat                                                                                                                                                                                                                                                                                                                                                                                                                                                                                                                                                                                                                                                                                                                                                                                                                                                                                                                                                                                                            |
|                                                                                                                                                                                                                                                                                                                                                                                                                                                                                                                                                                                                                                                                                                              |                                                                                                                                                                                                                                                                                                                                                                                                                                                                                                                                                                                                                                                                                                                                                                                                                                                                                                                                                                                                                                                                                                         |
| Seat                                                                                                                                                                                                                                                                                                                                                                                                                                                                                                                                                                                                                                                                                                         | Air-suspension Grammer Maximo Super-Comfortseat/Passenger seat                                                                                                                                                                                                                                                                                                                                                                                                                                                                                                                                                                                                                                                                                                                                                                                                                                                                                                                                                                                                                                          |
| Seat<br>Airconditioning                                                                                                                                                                                                                                                                                                                                                                                                                                                                                                                                                                                                                                                                                      | Air-suspension Grammer Maximo Super-Comfortseat/Passenger seat<br>Climatronic                                                                                                                                                                                                                                                                                                                                                                                                                                                                                                                                                                                                                                                                                                                                                                                                                                                                                                                                                                                                                           |
| Seat Airconditioning Mirrors Operation Miscellaneous                                                                                                                                                                                                                                                                                                                                                                                                                                                                                                                                                                                                                                                         | Air-suspension Grammer Maximo Super-Comfortseat/Passenger seat Climatronic Electrical adjustable and heatable mirrors                                                                                                                                                                                                                                                                                                                                                                                                                                                                                                                                                                                                                                                                                                                                                                                                                                                                                                                                                                                   |
| Seat Airconditioning Mirrors Operation Miscellaneous Lighting                                                                                                                                                                                                                                                                                                                                                                                                                                                                                                                                                                                                                                                | Air-suspension Grammer Maximo Super-Comfortseat/Passenger seat Climatronic Electrical adjustable and heatable mirrors Console with joysticks and terminal installed on armrest Camera and LCD colourmonitor, radio/CD player                                                                                                                                                                                                                                                                                                                                                                                                                                                                                                                                                                                                                                                                                                                                                                                                                                                                            |
| Seat Airconditioning Mirrors Operation Miscellaneous Lighting Road lights                                                                                                                                                                                                                                                                                                                                                                                                                                                                                                                                                                                                                                    | Air-suspension Grammer Maximo Super-Comfortseat/Passenger seat  Climatronic  Electrical adjustable and heatable mirrors  Console with joysticks and terminal installed on armrest  Camera and LCD colourmonitor, radio/CD player  Bi-LED                                                                                                                                                                                                                                                                                                                                                                                                                                                                                                                                                                                                                                                                                                                                                                                                                                                                |
| Seat Airconditioning Mirrors Operation Miscellaneous Lighting Road lights Working lights on frontside cab                                                                                                                                                                                                                                                                                                                                                                                                                                                                                                                                                                                                    | Air-suspension Grammer Maximo Super-Comfortseat/Passenger seat Climatronic Electrical adjustable and heatable mirrors Console with joysticks and terminal installed on armrest Camera and LCD colourmonitor, radio/CD player  Bi-LED 2x Xenon / 2x Halogen                                                                                                                                                                                                                                                                                                                                                                                                                                                                                                                                                                                                                                                                                                                                                                                                                                              |
| Seat Airconditioning Mirrors Operation Miscellaneous Lighting Road lights Working lights on frontside cab Working lights vehicle                                                                                                                                                                                                                                                                                                                                                                                                                                                                                                                                                                             | Air-suspension Grammer Maximo Super-Comfortseat/Passenger seat  Climatronic  Electrical adjustable and heatable mirrors  Console with joysticks and terminal installed on armrest  Camera and LCD colourmonitor, radio/CD player  Bi-LED  2x Xenon / 2x Halogen  LED                                                                                                                                                                                                                                                                                                                                                                                                                                                                                                                                                                                                                                                                                                                                                                                                                                    |
| Seat Airconditioning Mirrors Operation Miscellaneous Lighting Road lights Working lights on frontside cab Working lights vehicle Rotating beacon lights                                                                                                                                                                                                                                                                                                                                                                                                                                                                                                                                                      | Air-suspension Grammer Maximo Super-Comfortseat/Passenger seat Climatronic Electrical adjustable and heatable mirrors Console with joysticks and terminal installed on armrest Camera and LCD colourmonitor, radio/CD player  Bi-LED 2x Xenon / 2x Halogen                                                                                                                                                                                                                                                                                                                                                                                                                                                                                                                                                                                                                                                                                                                                                                                                                                              |
| Seat Airconditioning Mirrors Operation Miscellaneous Lighting Road lights Working lights on frontside cab Working lights vehicle Rotating beacon lights Slurry system                                                                                                                                                                                                                                                                                                                                                                                                                                                                                                                                        | Air-suspension Grammer Maximo Super-Comfortseat/Passenger seat  Climatronic  Electrical adjustable and heatable mirrors  Console with joysticks and terminal installed on armrest  Camera and LCD colourmonitor, radio/CD player  Bi-LED  2x Xenon / 2x Halogen  LED  2x on cab, 1x on rear, Halogen                                                                                                                                                                                                                                                                                                                                                                                                                                                                                                                                                                                                                                                                                                                                                                                                    |
| Seat Airconditioning Mirrors Operation Miscellaneous Lighting Road lights Working lights on frontside cab Working lights vehicle Rotating beacon lights Slurry system Pump-slicer unit                                                                                                                                                                                                                                                                                                                                                                                                                                                                                                                       | Air-suspension Grammer Maximo Super-Comfortseat/Passenger seat  Climatronic  Electrical adjustable and heatable mirrors  Console with joysticks and terminal installed on armrest  Camera and LCD colourmonitor, radio/CD player  Bi-LED  2x Xenon / 2x Halogen  LED                                                                                                                                                                                                                                                                                                                                                                                                                                                                                                                                                                                                                                                                                                                                                                                                                                    |
| Seat Airconditioning Mirrors Operation Miscellaneous Lighting Road lights Working lights on frontside cab Working lights vehicle Rotating beacon lights Slurry system                                                                                                                                                                                                                                                                                                                                                                                                                                                                                                                                        | Air-suspension Grammer Maximo Super-Comfortseat/Passenger seat  Climatronic  Electrical adjustable and heatable mirrors  Console with joysticks and terminal installed on armrest  Camera and LCD colourmonitor, radio/CD player  Bi-LED  2x Xenon / 2x Halogen  LED  2x on cab, 1x on rear, Halogen  12.000 liter Vogelsang positive displacement pump  Vredo FT6200                                                                                                                                                                                                                                                                                                                                                                                                                                                                                                                                                                                                                                                                                                                                   |
| Seat Airconditioning Mirrors Operation Miscellaneous Lighting Road lights Working lights on frontside cab Working lights vehicle Rotating beacon lights Slurry system Pump-slicer unit Slicing filter                                                                                                                                                                                                                                                                                                                                                                                                                                                                                                        | Air-suspension Grammer Maximo Super-Comfortseat/Passenger seat  Climatronic  Electrical adjustable and heatable mirrors  Console with joysticks and terminal installed on armrest  Camera and LCD colourmonitor, radio/CD player  Bi-LED  2x Xenon / 2x Halogen  LED  2x on cab, 1x on rear, Halogen                                                                                                                                                                                                                                                                                                                                                                                                                                                                                                                                                                                                                                                                                                                                                                                                    |
| Seat Airconditioning Mirrors Operation Miscellaneous Lighting Road lights Working lights on frontside cab Working lights vehicle Rotating beacon lights Slurry system Pump-slicer unit Slicing filter Suction arm                                                                                                                                                                                                                                                                                                                                                                                                                                                                                            | Air-suspension Grammer Maximo Super-Comfortseat/Passenger seat  Climatronic  Electrical adjustable and heatable mirrors  Console with joysticks and terminal installed on armrest  Camera and LCD colourmonitor, radio/CD player  Bi-LED  2x Xenon / 2x Halogen  LED  2x on cab, 1x on rear, Halogen  12.000 liter Vogelsang positive displacement pump  Vredo FT6200  10 inch, telescopic (option) 120 deg. swivel angle                                                                                                                                                                                                                                                                                                                                                                                                                                                                                                                                                                                                                                                                               |
| Seat Airconditioning Mirrors Operation Miscellaneous Lighting Road lights Working lights on frontside cab Working lights vehicle Rotating beacon lights Slurry system Pump-slicer unit Slicing filter Suction arm Rate control                                                                                                                                                                                                                                                                                                                                                                                                                                                                               | Air-suspension Grammer Maximo Super-Comfortseat/Passenger seat  Climatronic  Electrical adjustable and heatable mirrors  Console with joysticks and terminal installed on armrest  Camera and LCD colourmonitor, radio/CD player  Bi-LED  2x Xenon / 2x Halogen  LED  2x on cab, 1x on rear, Halogen  12.000 liter Vogelsang positive displacement pump  Vredo FT6200  10 inch, telescopic (option) 120 deg. swivel angle  Over terminal, vehicle speed controlled/vehicle speed independent                                                                                                                                                                                                                                                                                                                                                                                                                                                                                                                                                                                                            |
| Seat Airconditioning Mirrors Operation Miscellaneous Lighting Road lights Working lights on frontside cab Working lights vehicle Rotating beacon lights Slurry system Pump-slicer unit Slicing filter Suction arm Rate control Polyester tank                                                                                                                                                                                                                                                                                                                                                                                                                                                                | Air-suspension Grammer Maximo Super-Comfortseat/Passenger seat  Climatronic  Electrical adjustable and heatable mirrors  Console with joysticks and terminal installed on armrest  Camera and LCD colourmonitor, radio/CD player  Bi-LED  2x Xenon / 2x Halogen  LED  2x on cab, 1x on rear, Halogen  12.000 liter Vogelsang positive displacement pump  Vredo FT6200  10 inch, telescopic (option) 120 deg. swivel angle  Over terminal, vehicle speed controlled/vehicle speed independent                                                                                                                                                                                                                                                                                                                                                                                                                                                                                                                                                                                                            |
| Seat Airconditioning Mirrors Operation Miscellaneous Lighting Road lights Working lights on frontside cab Working lights vehicle Rotating beacon lights Slurry system Pump-slicer unit Slicing filter Suction arm Rate control Polyester tank Dimensions                                                                                                                                                                                                                                                                                                                                                                                                                                                     | Air-suspension Grammer Maximo Super-Comfortseat/Passenger seat  Climatronic  Electrical adjustable and heatable mirrors  Console with joysticks and terminal installed on armrest  Camera and LCD colourmonitor, radio/CD player  Bi-LED  2x Xenon / 2x Halogen  LED  2x on cab, 1x on rear, Halogen  12.000 liter Vogelsang positive displacement pump  Vredo FT6200  10 inch, telescopic (option) 120 deg. swivel angle  Over terminal, vehicle speed controlled/vehicle speed independent  21.000L for 2 axle machine / 32.000L for 3-axle machine / option: 25.000L + 7.000L flextank                                                                                                                                                                                                                                                                                                                                                                                                                                                                                                               |
| Seat Airconditioning Mirrors Operation Miscellaneous Lighting Road lights Working lights on frontside cab Working lights vehicle Rotating beacon lights Slurry system Pump-slicer unit Slicing filter Suction arm Rate control Polyester tank Dimensions Overall length 2 axle machine                                                                                                                                                                                                                                                                                                                                                                                                                       | Air-suspension Grammer Maximo Super-Comfortseat/Passenger seat  Climatronic  Electrical adjustable and heatable mirrors  Console with joysticks and terminal installed on armrest  Camera and LCD colourmonitor, radio/CD player  Bi-LED  2x Xenon / 2x Halogen  LED  2x on cab, 1x on rear, Halogen  12.000 liter Vogelsang positive displacement pump  Vredo FT6200  10 inch, telescopic (option) 120 deg. swivel angle  Over terminal, vehicle speed controlled/vehicle speed independent  21.000L for 2 axle machine / 32.000L for 3-axle machine / option: 25.000L + 7.000L flextank                                                                                                                                                                                                                                                                                                                                                                                                                                                                                                               |
| Seat Airconditioning Mirrors Operation Miscellaneous Lighting Road lights Working lights on frontside cab Working lights vehicle Rotating beacon lights Slurry system Pump-slicer unit Slicing filter Suction arm Rate control Polyester tank Dimensions Overall length 3-axle machine Overall width (@ standard tyres) Height (@a standard tyres)                                                                                                                                                                                                                                                                                                                                                           | Air-suspension Grammer Maximo Super-Comfortseat/Passenger seat Climatronic Electrical adjustable and heatable mirrors Console with joysticks and terminal installed on armrest Camera and LCD colourmonitor, radio/CD player  Bi-LED 2x Xenon / 2x Halogen LED 2x xon cab, 1x on rear, Halogen  12.000 liter Vogelsang positive displacement pump Vredo FT6200 10 inch, telescopic (option) 120 deg. swivel angle Over terminal, vehicle speed controlled/vehicle speed independent 21.000L for 2 axle machine / 32.000L for 3-axle machine / option: 25.000L + 7.000L flextank  9.268mm 11.674mm 3.000mm 3.945mm                                                                                                                                                                                                                                                                                                                                                                                                                                                                                       |
| Seat Airconditioning Mirrors Operation Miscellaneous Lighting Road lights Working lights on frontside cab Working lights vehicle Rotating beacon lights Slurry system Pump-slicer unit Slicing filter Suction arm Rate control Polyester tank Dimensions Overall length 2 axle machine Overall width (@ standard tyres) Bottom clearance (@ standard tyres)                                                                                                                                                                                                                                                                                                                                                  | Air-suspension Grammer Maximo Super-Comfortseat/Passenger seat Climatronic Electrical adjustable and heatable mirrors Console with joysticks and terminal installed on armrest Camera and LCD colourmonitor, radio/CD player  Bi-LED 2x Xenon / 2x Halogen LED 2x on cab, 1x on rear, Halogen  12.000 liter Vogelsang positive displacement pump Vredo FT6200 10 inch, telescopic (option) 120 deg. swivel angle Over terminal, vehicle speed controlled/vehicle speed independent 21.000L for 2 axle machine / 32.000L for 3-axle machine / option: 25.000L + 7.000L flextank  9.268mm 11.674mm 3.000mm 3.945mm 450mm                                                                                                                                                                                                                                                                                                                                                                                                                                                                                  |
| Seat Airconditioning Mirrors Operation Miscellaneous Lighting Road lights Working lights on frontside cab Working lights vehicle Rotating beacon lights Slurry system Pump-slicer unit Slicing filter Suction arm Rate control Polyester tank Dimensions Overall length 3-axle machine Overall width (@ standard tyres) Height (@ a standard tyres) Bottom clearance (@ standard tyres) Wheelbase 2 axle machine                                                                                                                                                                                                                                                                                             | Air-suspension Grammer Maximo Super-Comfortseat/Passenger seat Climatronic Electrical adjustable and heatable mirrors Console with joysticks and terminal installed on armrest Camera and LCD colourmonitor, radio/CD player  Bi-LED  2x Xenon / 2x Halogen  LED  2x on cab, 1x on rear, Halogen  12.000 liter Vogelsang positive displacement pump Vredo FT6200  10 inch, telescopic (option) 120 deg. swivel angle Over terminal, vehicle speed controlled/vehicle speed independent 21.000L for 2 axle machine / 32.000L for 3-axle machine / option: 25.000L + 7.000L flextank  9.268mm  11.674mm 3.000mm 3.945mm 450mm 5.140mm                                                                                                                                                                                                                                                                                                                                                                                                                                                                     |
| Seat Airconditioning Mirrors Operation Miscellaneous Lighting Road lights Working lights on frontside cab Working lights vehicle Rotating beacon lights Slurry system Pump-slicer unit Slicing filter Suction arm Rate control Polyester tank Dimensions Overall length 2 axle machine Overall width (@ standard tyres) Height (@ a standard tyres) Bottom clearance (@ standard tyres) Wheelbase 2 axle machine                                                                                                                                                                                                                                                                                             | Air-suspension Grammer Maximo Super-Comfortseat/Passenger seat Climatronic Electrical adjustable and heatable mirrors Console with joysticks and terminal installed on armrest Camera and LCD colourmonitor, radio/CD player  BI-LED 2x Xenon / 2x Halogen LED 2x x on cab, 1x on rear, Halogen  12.000 liter Vogelsang positive displacement pump Vredo FT6200 10 inch, telescopic (option) 120 deg, swivel angle Over terminal, vehicle speed controlled/vehicle speed independent 21.000L for 2 axle machine / 32.000L for 3-axle machine / option: 25.000L + 7.000L flextank  9.268mm 11.674mm 3.000mm 3.945mm 450mm 5.140mm + 2.410mm                                                                                                                                                                                                                                                                                                                                                                                                                                                              |
| Seat Airconditioning Mirrors Operation Miscellaneous Lighting Road lights Working lights on frontside cab Working lights vehicle Rotating beacon lights Slurry system Pump-slicer unit Slicing filter Suction arm Rate control Polyester tank Dimensions Overall length 3-axle machine Overall width (@ standard tyres) Height (@ a standard tyres) Bottom clearance (@ standard tyres) Wheelbase 2 axle machine Turning circle (outside diameter) 2 axle machine                                                                                                                                                                                                                                            | Air-suspension Grammer Maximo Super-Comfortseat/Passenger seat Climatronic Electrical adjustable and heatable mirrors Console with joysticks and terminal installed on armrest Camera and LCD colourmonitor, radio/CD player  Bi-LED 2x Xenon / 2x Halogen LED 2x on cab, 1x on rear, Halogen  12.000 liter Vogelsang positive displacement pump Vredo FT6200 10 inch, telescopic (option) 120 deg. swivel angle Over terminal, vehicle speed controlled/vehicle speed independent 21.000L for 2 axle machine / 32.000L for 3-axle machine / option: 25.000L + 7.000L flextank  9.268mm 11.674mm 3.000mm 3.945mm 450mm 5.140mm + 2.410mm 5.140mm + 2.410mm                                                                                                                                                                                                                                                                                                                                                                                                                                              |
| Seat Airconditioning Mirrors Operation Miscellaneous Lighting Road lights Working lights on frontside cab Working lights vehicle Rotating beacon lights Slurry system Pump-slicer unit Slicing filter Suction arm Rate control Polyester tank Dimensions Overall length 3-axle machine Overall width (@ standard tyres) Height (@ a standard tyres) Bottom clearance (@ standard tyres) Wheelbase 2 axle machine Turning circle (outside diameter) 2 axle machine Turning circle (outside diameter) 2 axle machine                                                                                                                                                                                           | Air-suspension Grammer Maximo Super-Comfortseat/Passenger seat Climatronic Electrical adjustable and heatable mirrors Console with joysticks and terminal installed on armrest Camera and LCD colourmonitor, radio/CD player  BI-LED 2x Xenon / 2x Halogen LED 2x x on cab, 1x on rear, Halogen  12.000 liter Vogelsang positive displacement pump Vredo FT6200 10 inch, telescopic (option) 120 deg, swivel angle Over terminal, vehicle speed controlled/vehicle speed independent 21.000L for 2 axle machine / 32.000L for 3-axle machine / option: 25.000L + 7.000L flextank  9.268mm 11.674mm 3.000mm 3.945mm 450mm 5.140mm + 2.410mm                                                                                                                                                                                                                                                                                                                                                                                                                                                              |
| Seat Airconditioning Mirrors Operation Miscellaneous Lighting Road lights Working lights on frontside cab Working lights vehicle Rotating beacon lights Slurry system Pump-slicer unit Slicing filter Suction arm Rate control Polyester tank Dimensions Overall length 3-axle machine Overall width (@ standard tyres) Height (@ a standard tyres) Bottom clearance (@ standard tyres) Wheelbase 2 axle machine Turning circle (outside diameter) 2 axle machine Turning circle (outside diameter) 3 axle machine Total empty weight                                                                                                                                                                        | Air-suspension Grammer Maximo Super-Comfortseat/Passenger seat Climatronic Electrical adjustable and heatable mirrors Console with joysticks and terminal installed on armrest Camera and LCD colourmonitor, radio/CD player  Bi-LED 2x Xenon / 2x Halogen LED 2x on cab, 1x on rear, Halogen  12.000 liter Vogelsang positive displacement pump Vredo FT6200 10 inch, telescopic (option) 120 deg. swivel angle Over terminal, vehicle speed controlled/vehicle speed independent 21.000L for 2 axle machine / 32.000L for 3-axle machine / option: 25.000L + 7.000L flextank  9.268mm 11.674mm 3.000mm 3.945mm 450mm 5.140mm + 2.410mm 14,85m 19,75m                                                                                                                                                                                                                                                                                                                                                                                                                                                  |
| Seat Airconditioning Mirrors Operation Miscellaneous Lighting Road lights Working lights on frontside cab Working lights vehicle Rotating beacon lights Slurry system Pump-slicer unit Slicing filter Suction arm Rate control Polyester tank Dimensions Overall length 2 axle machine Overall length 3-axle machine Overall width (@ standard tyres) Height (@ a standard tyres) Bottom clearance (@ standard tyres) Wheelbase 2 axle machine Turning circle (outside diameter) 2 axle machine Turning circle (outside diameter) 3 axle machine Total empty weight Total weight 2 axle machine (slurry application)                                                                                         | Air-suspension Grammer Maximo Super-Comfortseat/ Passenger seat Climatronic Electrical adjustable and heatable mirrors Console with joysticks and terminal installed on armrest Camera and LCD colourmonitor, radio/CD player  Bi-LED Bi-LED 2x Xenon / 2x Halogen LED 2x on cab, 1x on rear, Halogen  12.000 liter Vogelsang positive displacement pump Vredo FT6200 10 inch, telescopic (option) 120 deg. swivel angle Over terminal, vehicle speed controlled/vehicle speed independent 21.000L for 2 axle machine / 32.000L for 3-axle machine / option: 25.000L + 7.000L flextank  9.268mm 11.674mm 3.000mm 3.945mm 450mm 5.140mm 5.140mm 14.85m 19.75m empty 21.500 kg   21m³ tank                                                                                                                                                                                                                                                                                                                                                                                                                |
| Seat Airconditioning Mirrors Operation Miscellaneous Lighting Road lights Working lights on frontside cab Working lights vehicle Rotating beacon lights Slurry system Pump-slicer unit Slicing filter Suction arm Rate control Polyester tank Dimensions Overall length 2 axle machine Overall length 3-axle machine Overall width (@ standard tyres) Height (@ a standard tyres) Bottom clearance (@ standard tyres) Wheelbase 2 axle machine Turning circle (outside diameter) 2 axle machine Turning circle (outside diameter) 3 axle machine Total empty weight Total weight 2 axle machine (slurry application) Total weight 3 axle machine (slurry application)                                        | Air-suspension Grammer Maximo Super-Comfortseat/ Passenger seat Climatronic Electrical adjustable and heatable mirrors Console with joysticks and terminal installed on armrest Camera and LCD colourmonitor, radio/CD player  Bi-LED 2x Xenon / 2x Halogen LED 2x on cab, 1x on rear, Halogen  12.000 liter Vogelsang positive displacement pump Vredo FT6200 10 inch, telescopic (option) 120 deg, swivel angle Over terminal, vehicle speed controlled/vehicle speed independent 21.000L for 2 axle machine / 32.000L for 3-axle machine / option: 25.000L + 7.000L flextank  9.268mm 11.674mm 3.000mm 3.945mm 450mm 5.140mm + 2.410mm 14.85m 19.75m  empty 21.500 kg   21m³ tank empty 26.200 kg   32m³ tank empty 26.200 kg   32m³ tank empty 26.200 kg   32m³ tank                                                                                                                                                                                                                                                                                                                                |
| Seat Airconditioning Mirrors Operation Miscellaneous Lighting Road lights Working lights on frontside cab Working lights vehicle Rotating beacon lights Slurry system Pump-slicer unit Slicing filter Suction arm Rate control Polyester tank Dimensions Overall length 2 axle machine Overall length 3-axle machine Overall width (@ standard tyres) Height (@ a standard tyres) Bottom clearance (@ standard tyres) Wheelbase 2 axle machine Turning circle (outside diameter) 2 axle machine Turning circle (outside diameter) 3 axle machine Total empty weight Total weight 2 axle machine (slurry application)                                                                                         | Air-suspension Grammer Maximo Super-Comfortseat/Passenger seat Climatronic Electrical adjustable and heatable mirrors Console with joysticks and terminal installed on armrest Camera and LCD colourmonitor, radio/CD player  BI-LED 2x Xenon / 2x Halogen LED 2x on cab, 1x on rear, Halogen  12.000 liter Vogelsang positive displacement pump Verdo FT6200 10 inch, telescopic (option) 120 deg. swivel angle Over terminal, vehicle speed controlled/vehicle speed independent 21.000L for 2 axle machine / 32.000L for 3-axle machine / option: 25.000L + 7.000L flextank  9.268mm 11.674mm 3.000mm 3.945mm 450mm 5.140mm 5.140mm 5.140mm 14,85m 19,75m  empty 21.500 kg   21m³ tank empty 26.200 kg   32m³ tank Automatic central greasing, reversable cooling fan, compressed air connections on both sides                                                                                                                                                                                                                                                                                      |
| Seat Airconditioning Mirrors Operation Miscellaneous Lighting Road lights Working lights on frontside cab Working lights vehicle Rotating beacon lights Slurry system Pump-slicer unit Slicing filter Suction arm Rate control Polyester tank Dimensions Overall length 2 axle machine Overall length 3-axle machine Overall width (@ standard tyres) Height (@ a standard tyres) Bottom clearance (@ standard tyres) Wheelbase 2 axle machine Turning circle (outside diameter) 2 axle machine Turning circle (outside diameter) 3 axle machine Total empty weight Total weight 2 axle machine (slurry application) Total weight 3 axle machine (slurry application)                                        | Air-suspension Grammer Maximo Super-Comfortseat/Passenger seat Climatronic Electrical adjustable and heatable mirrors Console with joysticks and terminal installed on armrest Camera and LCD colourmonitor, radio/CD player  Bi-LED 2x Xenon / 2x Halogen LED 2x on cab, 1x on rear, Halogen LED 2x on cab, 1x on rear, Halogen 12.000 liter Vogelsang positive displacement pump Vredo FT6200 10 inch, telescopic (option) 120 deg, swivel angle Over terminal, vehicle speed controlled/vehicle speed independent 21.000L for 2 axle machine / 32.000L for 3-axle machine / option: 25.000L + 7.000L flextank  9.268mm 11.674mm 3.000mm 3.945mm 450mm 5.140mm + 2.410mm 14.85m 19.75m  empty 21.500 kg   21m³ tank empty 26.200 kg   32m³ tank Automatic central greasing, reversable cooling fan, compressed air connections on both sides  "Central Tyre Inflation System with automatic control / GPS Autopilot System (Timble or John Deere) / Extra road transport axle / Telescopilolading arm / Super-Charger in loading arm / Automatic fire extuingisher / Surry pump control by NIR-sensor |
| Seat Airconditioning Mirrors Operation Miscellaneous Lighting Road lights Working lights on frontside cab Working lights vehicle Rotating beacon lights Siurry system Pump-slicer unit Slicing filter Suction arm Rate control Polyester tank Dimensions Overall length 2 axle machine Overall width (@ standard tyres) Height (@a standard tyres) Bottom clearance (@ standard tyres) Wheelbase 2 axle machine Turning circle (outside diameter) 2 axle machine Turning circle (outside diameter) 3 axle machine Total empty weight Total weight 2 axle machine (slurry application) Total weight 3 axle machine (slurry application) Total weight 3 axle machine (slurry application) Serial specification | Air-suspension Grammer Maximo Super-Comfortseat/Passenger seat Climatronic Electrical adjustable and heatable mirrors Console with joysticks and terminal installed on armest Camera and LCD colourmonitor, radio/CD player  Bi-LED 2x Xenon / 2x Halogen LED 2x on cab, 1x on rear, Halogen LED 2x on cab, 1x on rear, Halogen  12.000 liter Vogelsang positive displacement pump Vredo FT6200 10 inch, telescopic (option) 120 deg, swivel angle Over terminal, vehicle speed controlled/vehicle speed independent 21.000L for 2 axle machine / 32.000L for 3-axle machine / option: 25.000L + 7.000L flextank  9.268mm 11.674mm 3.000mm 3.945mm 450mm 5.140mm 14.85m 19.75m  empty 21.500 kg   21m³ tank empty 26.200 kg   32m³ tank Automatic central greasing, reversable cooling fan, compressed air connections on both sides  "Central Tyre Inflation System with automatic control / GPS Autopilot System (Trimble or John Deere/ / Extra road transport axle / Telescopic (gunhammer or John Deere / FlexTank 25000L+ Foutber of the request"                                                 |